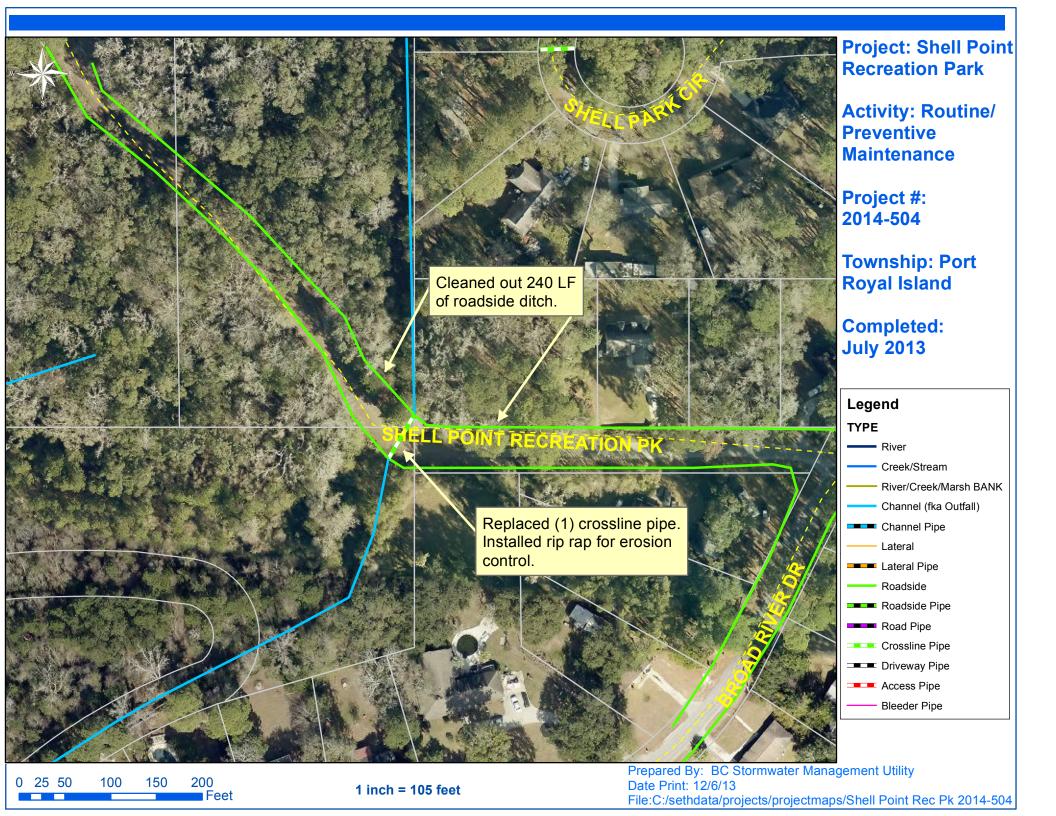

## **Beaufort County Public Works** Stormwater Infrastructure

Project Summary

**Project Summary:** Shell Point Recreation Park

**Activity:** Routine/Preventive Maintenance

**Narrative Description of Project:** 

**Completion:** Jul-13

Project improved 240 L.F. of drainage system. Cleaned out 240 L.F. of roadside ditch. Replaced (1) crossline pipe. Installed rip rap for erosion control.

| 2014-504 / Shell Point Recreation Park | Labor | Labor      | Equipment | Material   | Contractor | Indirect   |                   |
|----------------------------------------|-------|------------|-----------|------------|------------|------------|-------------------|
|                                        | Hours | Cost       | Cost      | Cost       | Cost       | Labor      | <b>Total Cost</b> |
| AUDIT / Audit Project                  | 0.5   | \$10.23    | \$0.00    | \$0.00     | \$0.00     | \$6.62     | \$16.85           |
| HAUL / Hauling                         | 19.5  | \$421.79   | \$208.65  | \$2,057.68 | \$0.00     | \$275.24   | \$2,963.35        |
| OFPRP / Outfall Pipe - Replaced        | 45.0  | \$1,039.23 | \$138.35  | \$780.81   | \$0.00     | \$482.40   | \$2,440.79        |
| ONJV / Onsite Job Visit                | 10.0  | \$312.83   | \$36.20   | \$17.76    | \$0.00     | \$198.03   | \$564.82          |
| RSDCL / Roadside Ditch - Cleanout      | 24.0  | \$547.33   | \$88.96   | \$49.83    | \$0.00     | \$239.40   | \$925.52          |
| UTLOC / Utility locates                | 1.0   | \$20.46    | \$0.00    | \$0.00     | \$0.00     | \$13.23    | \$33.69           |
| 2014-504 / Shell Point Recreation Park | 100.0 | \$2,351.87 | \$472.16  | \$2,906.07 | \$0.00     | \$1,214.91 | \$6,945.02        |
| Sub Total                              |       |            |           |            |            |            |                   |
|                                        |       |            |           |            |            |            |                   |
|                                        |       |            |           |            |            |            |                   |
| Grand Total                            | 100.0 | \$2,351.87 | \$472.16  | \$2,906.07 | \$0.00     | \$1,214.91 | \$6,945.02        |